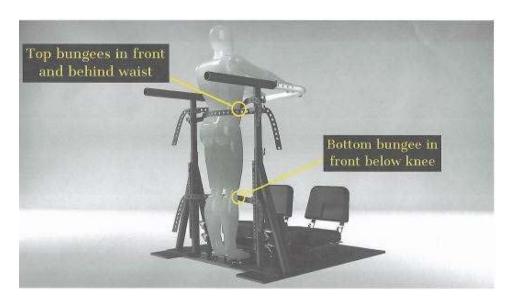

## Power Stand Frame Patient Use Instructions

## **NOTE**

The weight of the patient must not exceed the combined working load limit of the bungees being used. For example, if you are using bungees with a working load limit of 150 lbs each to support a patient weighing 300 lbs, then you need at least 2 bungees to safely secure that patient.