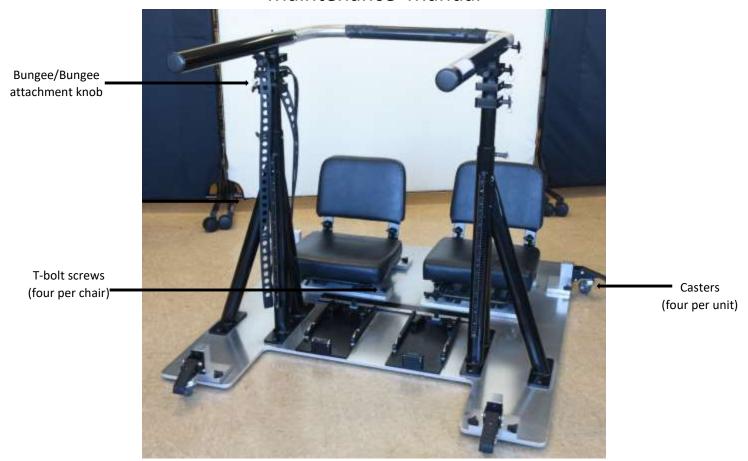

## Power Stand Frame Maintenance Manual

- a) It is recommended that bungees are replaced every 250 uses.
- b) Check and tighten screws on bungee attachment knobs (monthly)
- c) Check caster and bottom plate screws monthly. NOTE: It is highly recommended that the casters are removed after install. They are for install and transportation purposes only.
- d) One seat assembly (optional) Remove 4 T-bolt screws from each seat. Center seat in middle of frame over bolt pattern. Align over holes and screw in T-bolts